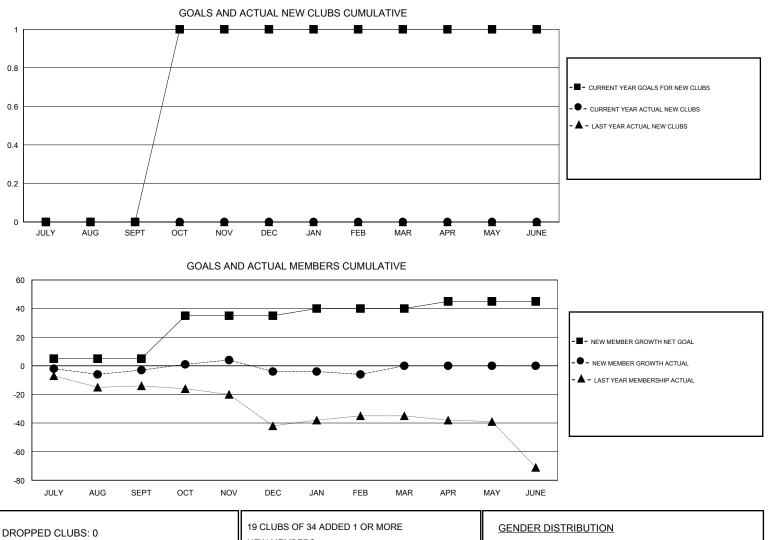

## Judy Hankom GMT.

| GMT: Judy Hank        | kom           | L         | OCATION SOUTH DA | KOTA                  |                                                                |                                                              | GMT CA                                             |  |
|-----------------------|---------------|-----------|------------------|-----------------------|----------------------------------------------------------------|--------------------------------------------------------------|----------------------------------------------------|--|
| Clubs                 |               |           |                  | Members               |                                                                |                                                              |                                                    |  |
| RESULTS FOR 2016-2017 |               |           |                  | RESULTS FOR 2016-2017 |                                                                |                                                              |                                                    |  |
| QUARTER               | NEW CLUB GOAL | NEW CLUBS | DROPPED CLUBS    | QUARTER               | NEW MEMBER GROWTH<br>NET GOAL (not reinstated<br>or transfers) | NEW MEMBER<br>GROWTH ACTUAL (not<br>reinstated or transfers) | DROPPED<br>MEMBERS ACTUAL<br>(including transfers) |  |
| JULY/AUG/SEPT         | 0             | 0         | 0                | JULY/AUG/SEPT         | 5                                                              | 9                                                            | 12                                                 |  |
| OCT/NOV/DEC           | 1             | 0         | 0                | OCT/NOV/DEC           | 30                                                             | 15                                                           | 16                                                 |  |
| JAN/FEB/MAR           | 0             | 0         | 0                | JAN/FEB/MAR           | 5                                                              | 16                                                           | 18                                                 |  |
| APR/MAY/JUNE          | 0             | 0         | 0                | APR/MAY/JUNE          | 5                                                              | 0                                                            | 0                                                  |  |

| DROPPED CLUBS: 0 |     | 19 CLUBS OF 34 ADDED 1 OR MORE | GENDER DISTRIBUTION                                             |              |     |
|------------------|-----|--------------------------------|-----------------------------------------------------------------|--------------|-----|
|                  |     | NEW MEMBERS                    | MALE                                                            | 622 (73.87%) |     |
| ·                |     |                                | FEMALE                                                          | 220 (26.13%) |     |
| DROPPED MEMBERS  |     |                                |                                                                 |              |     |
| DECEASED         | 8   | CLICK HERE FOR CUMULATIVE      | TOTAL FAMILY UNIT MEMBERS<br>FAMILY MEMBERS PAYING HALF<br>DUES |              | 142 |
| CLUB CANCELLED   | 0   | MEMBERSHIP DATA                |                                                                 |              | 72  |
| OTHER            | 38  |                                |                                                                 |              | 12  |
| TOTAL            | 46  |                                |                                                                 |              |     |
|                  | ~ ~ |                                |                                                                 |              |     |